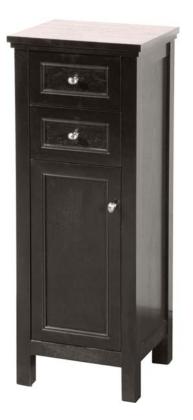

# GAEF1642D

This 16" floor cabinet from the Gazette Collection has an alluring blend of traditional and modern influences. Its storage space includes two drawers and an enclosed cabinet with an adjustable shelf.

- •Overall dimensions: 16" x 14" x 42"
- •One door with slow-closing bumper
- •Two drawers with self slow-closing drawer glides
- Dovetail drawer construction for stronger joints
- Espresso finish
- •Solid poplar wood and MDF with wood veneer
- Brushed Nickel hardware
- •To complete your bathroom with the Gazette Collection please view the coordinating items